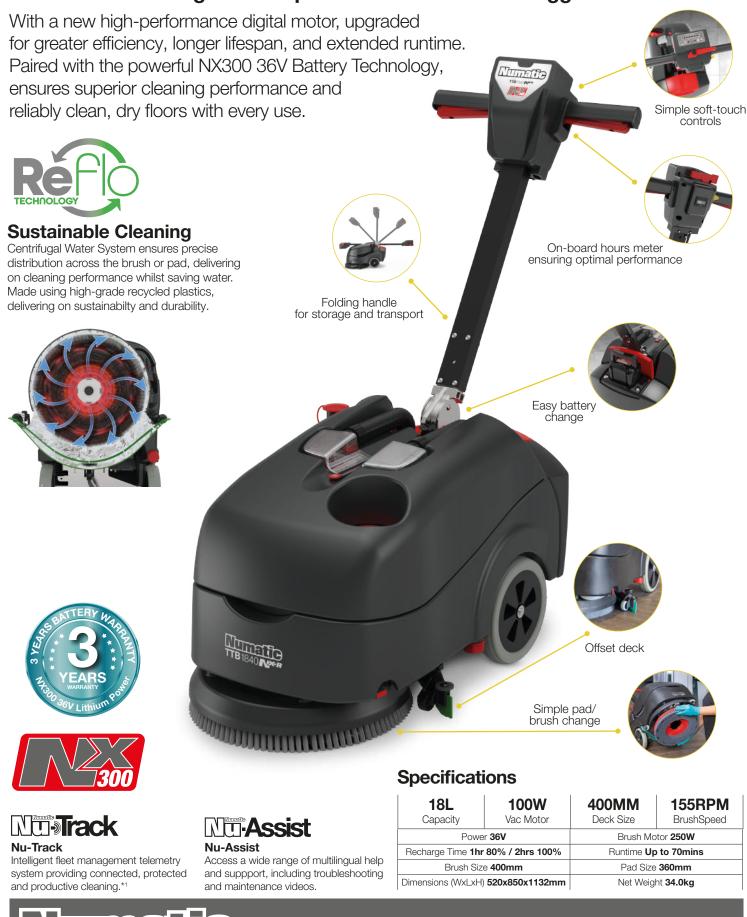

#### Clean, Dry, Safe and Streak-Free Floors in Minutes

Centrifugal water delivery system ensures even distribution across the brush or pad for optimum cleaning results. Triple-layer, Serilor® rear blade design incorporates two softer outer layers for maximum cleaning contact with the floor and an inner harder shore core, leaving a dry streak-free floor.

#### **Fast Charge**

Charged and ready to go in just 1-hour. The NX300 battery packs recharge to 80% in just 1-hour and with quick charge, it's ideal for non-stop cleaning.

#### **One Fits All Productivity**

New NX300 36V Battery Technology delivers 300Wh energy storage capacity with up to 70mins runtime, delivering consistent, powerful cleaning.

#### **One Fits All Productivity**

The NX300 Cleaning Network brings the convenience and performance of professional cordless cleaning across our growing battery range.

#### **Extended Long-Life Power**

Made for the long haul, the NX300 Battery won't let you down, engineered and tested for commercial use delivering up to 2500 charge cycles. A 3-year battery warranty provides complete peace of mind for you and your Pro Cordless Network.

#### **Enhanced Sustainabilty**

ReFlo Technology uses the highest quality, recycled plastics, ensuring our products are both sustainably engineered and built to last. The 1840NX-R is made using a minimum 45% recycled plastic content.\*<sup>2</sup>